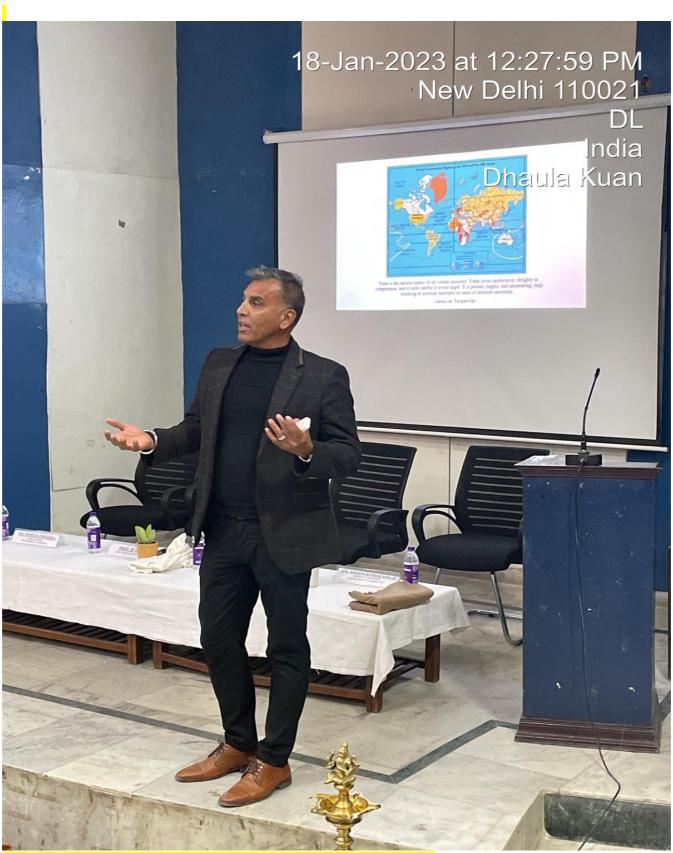

The keynote speaker was Prof. J.P. Singh who has shared his views on trade and development from Global South and Economic Linkages and specially highlighted the role of India in world trade of goods and services. He called for forging new partnerships among countries of the Global South to build resilient supply chains, increase trade and promote tourism and India is open to enter into Preferential Trade Agreements with interested countries in the South.

He highlighted that the countries of the Global South are now contributing more than half of the world's economic growth with South-South trade touching \$5.3 trillion in 2021. In this regard, he urged for enhanced trade linkages for the mutual benefit of all our countries. Mentioning that India is providing unilateral duty-free market access to the least-developed countries (LDCs) since 2008 through the duty-free tariff preference (DFTP) scheme of India, he said that India is also open to enter into Preferential Trade Agreements (PTAs) with interested countries in the South.

On tourism, he noted developing countries are now fast emerging from the impact of Covid, and called for working together with the countries of the Global south to promote tourism. He also said that many countries of the South have huge deposits of these resources and emphasised on work closely to use such resources for the benefit of the South. He concluded by stating that India is ready to share its development experience with the global South, and is eager to learn from other fellow countries and bring forth the matters of common concern for further discussion and cooperation towards joint sustainable and inclusive growth.