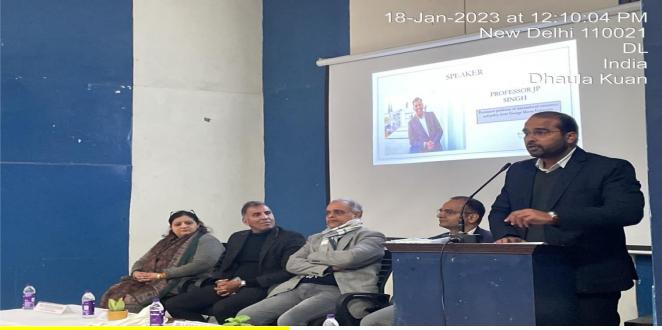

The keynote speaker was Prof. J.P. Singh who has shared his views on trade and development from Global South and Economic Linkages and specially highlighted the role of India in world trade of goods and services. He called for forging new partnerships among countries of the Global South to build resilient supply chains, increase trade and promote tourism and India is open to enter into Preferential Trade Agreements with interested countries in the South.

He highlighted that the countries of the Global South are now contributing more than half of the world's economic growth with South-South trade touching \$5.3 trillion in 2021. In this regard, he urged for enhanced trade linkages for the mutual benefit of all our countries. Mentioning that India is providing unilateral duty-free market access to the least-developed countries (LDCs) since 2008 through the duty-free tariff preference (DFTP) scheme of India, he said that India is also open to enter into Preferential Trade Agreements (PTAs) with interested countries in the South.

On tourism, he noted developing countries are now fast emerging from the impact of Covid, and called for working together with the countries of the Global south to promote tourism. He also said that many countries of the South have huge deposits of these resources and emphasised on work closely to use such resources for the benefit of the South. He concluded by stating that India is ready to share its development experience with the global South, and is eager to learn from other fellow countries and bring forth the matters of common concern for further discussion and cooperation towards joint sustainable and inclusive growth.