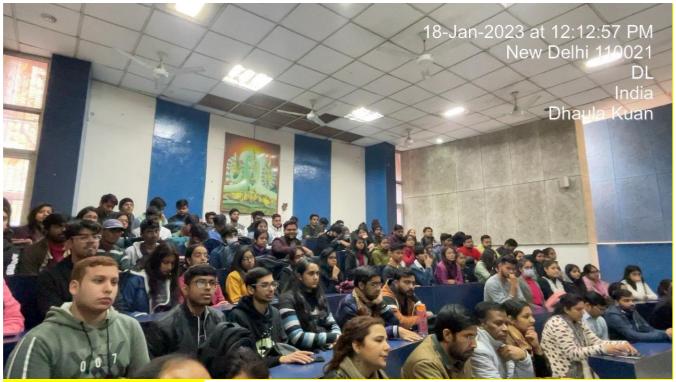

The Participants joined from various colleges across University of Delhi and got a chance to learn, interact and network with smart minds across the university. The session was attended by 117 students and faculty members of the college and was successful in achieving its objectives and ended with vote of thanks given by Dr. Pooja Jain.