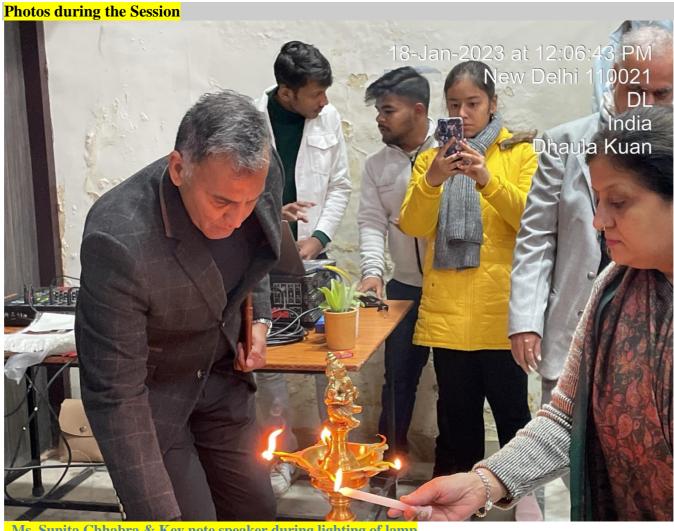

#### **Permission Letter**

Ms. Sunita Chhabra & Key note speaker during lighting of lamp

Dr. Vinod Kumar delivering opening remarks

Key note speaker Prof. J.P. Singh during his address to the audience

Audience in the speaker session