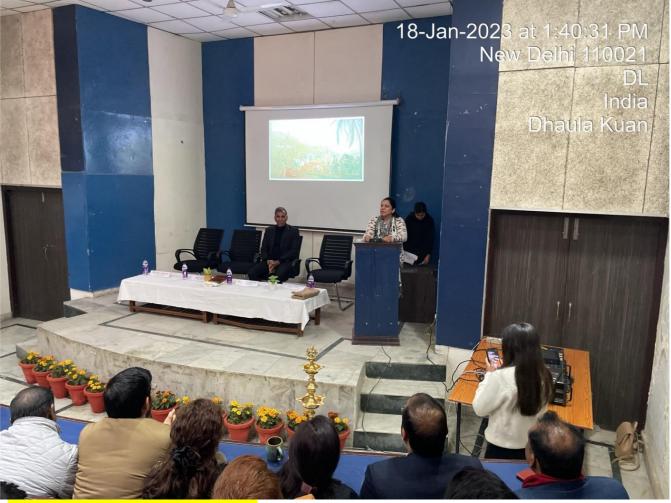

The Participants joined from various colleges across University of Delhi and got a chance to learn, interact and network with smart minds across the university. The session was attended by 117 students and faculty members of the college and was successful in achieving its objectives and ended with vote of thanks given by Dr. Pooja Jain.

Dr. Pooja Jain during vote of thanks